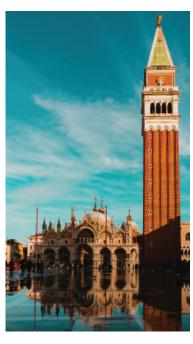

#### Venice

- 4-nights on the island at 4 Star Hotel Cavalletto & Doge Orseolo dbl. occ., with buffet breakfast daily
- ♦ One dinner at hotel
- ♦ RT water taxi transfer Tronchetto to hotel
- ♦ Venice city tour

In Venice we are staying at the 4-star Hotel Cavalletto & Doge Orseolo of Venice, overlooking the Orseolo Basin. It's one of the most famous and enchanting places of the old town center, and has exclusive access to the splendor of Saint Mark's Square - just 50 meters away. An age-old experience of hospitality and comfort that distinguishes the Hotel Cavalletto among Venice hotels ensures that you will have a fascinating stay in Venetian-style rooms, assisted by a cordial staff offering impeccable service.