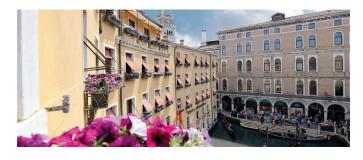

#### Venice

- 4-nights on the island at 4 Star Hotel Cavalletto & Doge Orseolo dbl. occ., with buffet breakfast daily
- ♦ One dinner at hotel
- ♦ RT water taxi transfer Tronchetto to hotel
- ♦ Venice city tour

In Venice we are staying at the 4-star Hotel Cavalletto & Doge Orseolo of Venice, overlooking the Orseolo Basin. It's one of the most famous and enchanting places of the old town center, and has exclusive access to the splendor of Saint Mark's Square - just 50 meters away. An age-old experience of hospitality and comfort that distinguishes the Hotel Cavalletto among Venice hotels ensures that you will have a fascinating stay in Venetian-style rooms, assisted by a cordial staff offering impeccable service.