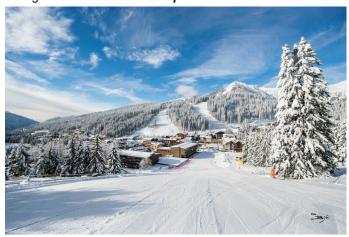

### About the location

**Madonna di Campiglio** is a ski resort in the Dolomites of northern Italy known for its stunning scenery, excellent skiing, and charming alpine village atmosphere. Is the snow your natural habitat? This is the place for you! Ski at sunrise, sunset, and even under the stars to feed your insatiable appetite for skiing. *Madonna is on the Epic Pass!* 

Madonna di Campiglio is also famous for its après-ski scene, with numerous bars, restaurants, and shops to explore after a day on the slopes.

If you're looking for fun and relaxation, ski these 156 kilometers (97 mi) of interconnected runs across the three ski areas of Madonna di Campiglio, Pinzolo and Folgarida-Marilleva. And if you like a challenge, seek out the competitions on the area's hottest slopes and runs. Ski the Dolomites at Trentino's largest unified ski area!

From November to April 27th lifts open in the largest SkiArea in Trentino. Ski 156 kilometers (97 mi) of interconnected runs across the three ski areas of Madonna di Campiglio, Pinzolo and Folgarida-Marilleva.

#### The Ski Area in numbers

- ♦ 156 km (97 mi) of interconnected runs
- ♦ 1 ski pass for the entire area
- ♦ 108 runs
- ♦ 4 snow parks
- ♦ 59 lifts
- ♦ 95% of runs served by artificial snow systems
- ♦ 50-2500 m (2800-8200 ft) altitude of the ski area