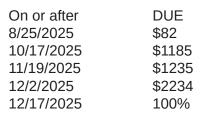

## PAYMENT POLICY

| Due by          | Amount        |
|-----------------|---------------|
| Initial Deposit | \$500         |
| 6/24/2025       | \$800         |
| 9/1/2025        | \$800         |
| 10/1/2025       | \$800         |
| 11/14/2025      | Final Balance |

Your initial payment must make you current with the amount due when you sign up.