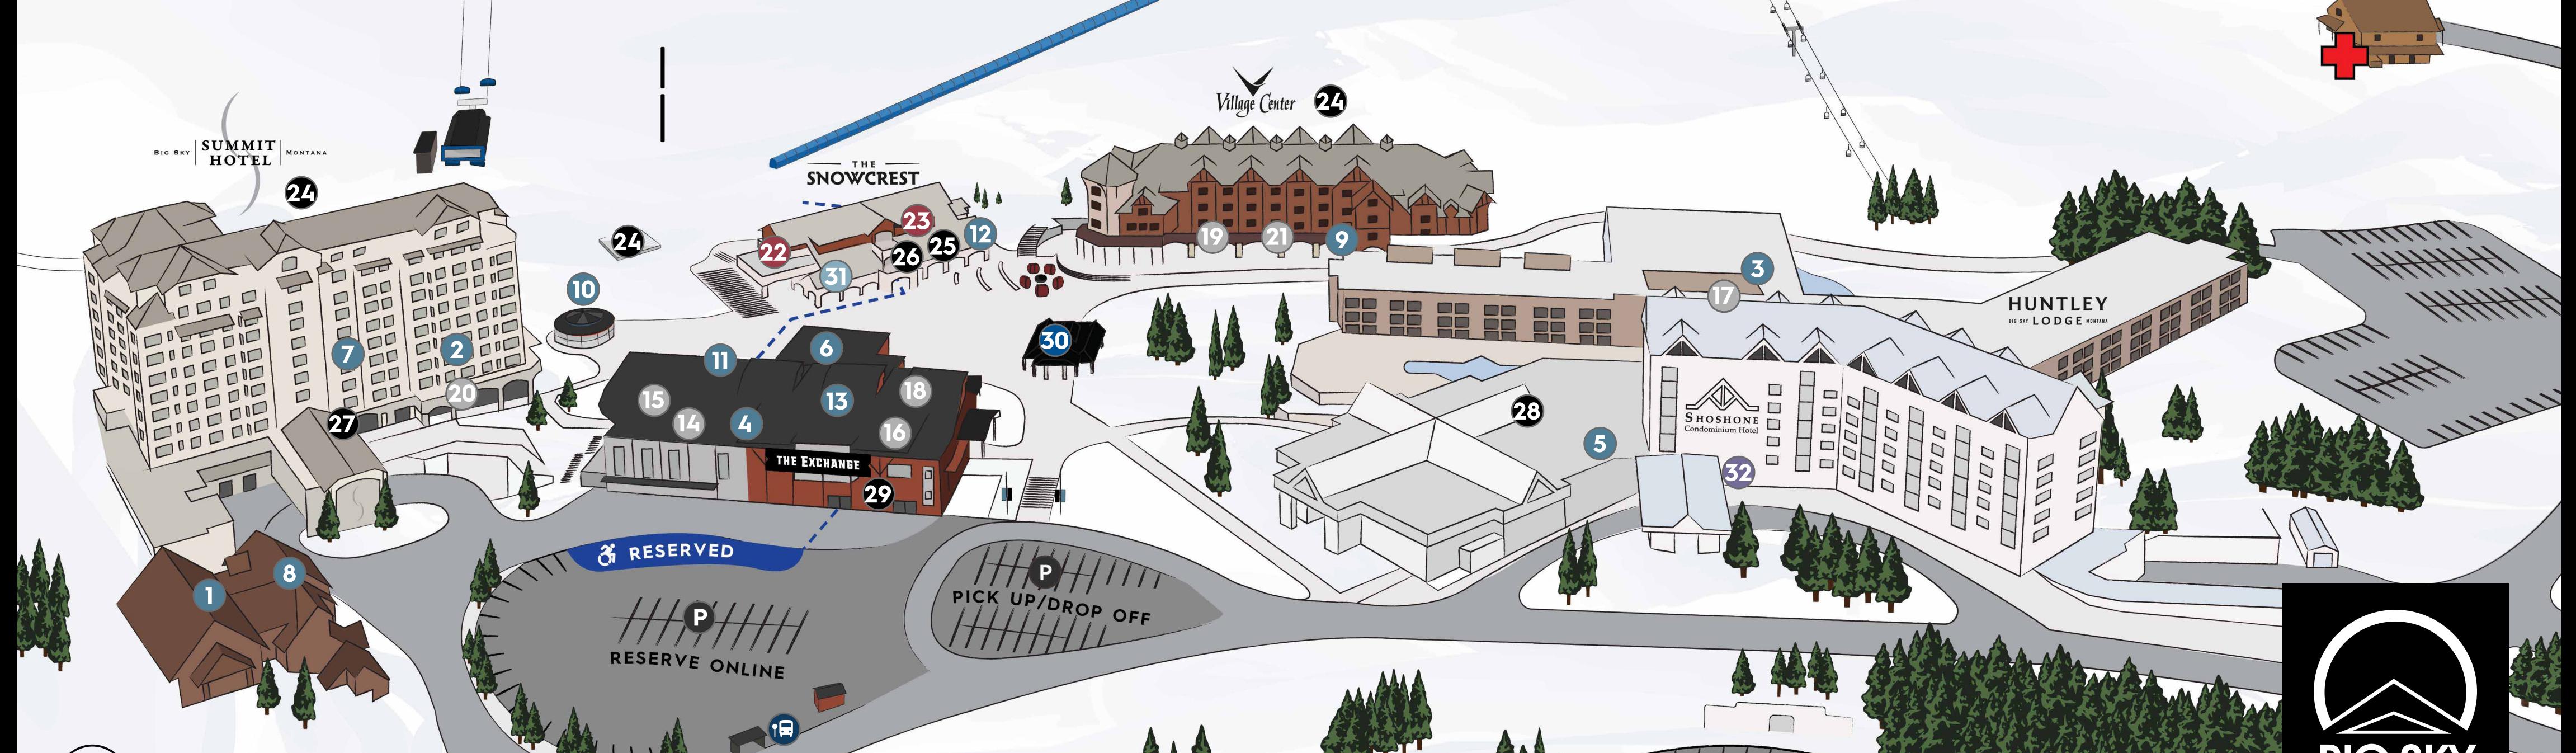

# MOUNTAIN VILLAGE

#### DINING

- THE CABIN Casual 3rd-floor bar & grill in the Arrowhead Mall featuring American fare & views of the mountain. 406-995-4244, cabinbarandgrill.com
- 2 CARABINER (Summit Hotel) Global inspired cuisine. Lunch, après, & dinner. 406-995-8075
- 3 CHET'S BAR & GRILL (Huntley Lodge) Classic American style cuisine. Family friendly après and dinner. 406-995-5784
- HUNGRY MOOSE MARKET (The Exchange) Grocery, produce, deli, beverages and wine. 406-995-3075
- **5** MOCHA IN THE HUNTLEY (Huntley Lobby) Espresso, pastries, and grab and go. 406-995-5542
- 6 MONTANA JACK (The Exchange) Specialty burgers, comfort food, and over 30 beers on tap. Lunch, après, & dinner. 406-995-5786

- 7 PEAKS CHOPHOUSE & WINE LOUNGE (Summit Hotel)
  Breakfast, lunch, après and dinner. 406-995-8076
- **8 SCISSORBILLS** Nachos, wings and burgers. Serving local beer, wine and cocktails with ample live music. 406-995-4933, scissorbills.com
- **9 TREELINE COFFEE** (Village Center) Handcrafted seasonal coffee for the everyday adventurer.
- 10 UMBRELLA BAR (Mountain Village Plaza) Après bar serving craft cocktails, beer, & wine.
- WESTWARD SOCIAL (The Exchange) Elevated comfort food. Lunch, dinner, and craft cocktails. 406-995-5723
- YETI DOGS (Snowcrest Lodge) Legendary gourmet beef or veggie hot dogs, regional beer, ice cream, and souvenirs.

# 13 VISTA HALI

Offering indoor and outdoor seating for guests taking a ski break, warming up, or grabbing a bite to eat.

- **3 FORKS DELI** Fresh deli and hot sandwiches, chef inspired soups and chili bar, with a large selection of plant based options and prepared salads.
- CAFÉ & BAKERY Illy coffee selections and espresso drinks, fresh made smoothies, juices along with a variety of fresh pastries and croissants.
- DELUXE GRILL Classic American burger along with french fries. Vegetarian options available.
- **STONE FIRED PIZZA** Enjoy a creative selection of classic Sicilian style pizzas, available by the slice or grab a whole pizza.
- TAQUERIA Variety of creative street tacos on with an exciting rotation of specials including vegetarian options.
- VISTA BAR Montana draft beers and creative craft cocktails with the best view in the Mountain Village.
- SUSHI + BOWLS Sushi rolls, island inspired poke bowls and warming ramen bowls.

   More info at bigskyresort.com/dining

More info at bigskyresort.com/shopping

SHOPPING

IG SKY CAP CO. (The Exchange) A wide selection of Big ky Resort caps and beanies. 406-995-5573

BIG SKY CANDLE BAR (The Exchange) Unique, Big Sky and mountain inspired candles and gifts. 406-995-5575

**BIG SKY SPORTS** (The Exchange) Offering bootfitting and a full line of the latest winter equipment & apparel.

HUNTLEY TRADING POST (Huntley Lodge) Big Sky logo

ONE PEAK LOGO (The Exchange) Quality assortment of

g Sky Resort souvenirs and logo wear. 406-995-5523

assessments and custom-bootfittings specific to your foot and skiing ability. 406-995-5568

19 PEAK PROS (Village Center Retail Row) Industry-leading

ROVISIONS (Summit Hotel) Boutique offering high

RIDER'S ROOM (Village Center Retail Row) All your

end products and other fashion inspired apparel.

goods, unique souvenirs, and more. 406-995-5016

#### 22 MOUNTAIN SPORTS

Our Mountain Sports pros provide lessons for all levels to help you improve technique, explore the mountain, or learn a new sport. From beginner to expert, our team is dedicated to unlocking your full potential on the slopes. Discover new terrain, tackle challenging runs, and develop a lifelong passion. Book now and elevate your skills.

#### 23 CHILD CARE

LONE PEAK PLAYHOUSE (Mountain Village & Madison Base) Daily childcare for children 6 months to 8 years old available for morning, afternoon, or full-day reservations. Reservations are required. 406-993-2220

#### 24 SKI VALET

Overnight, day, and seasonal storage available in the Mountain Village, terrace level of the Summit Hotel and the Village Center.

#### **25** BIG SKY SPORTS RENTALS (Snowcrest Lodge) 406-995-5841

## **BIG SKY SPORTS DEMO CENTER** (Snowcrest Lodge) 406-995-5849

- **27 BIG SKY SPORTS SUMMIT PERFORMANCE RENTAL** (Summit Hotel) Delivery available. 406-995-5574
- **28 BIG SKY SPORTS HUNTLEY RENTAL** (Huntley Lodge) Delivery available. 406-995-5681
- 29 BIG SKY SPORTS SKI & SNOWBOARD REPAIR (The Exchange) 406-995-5839
- BIG SKY SPORTS RENTAL DELIVERY Ski and snowboard rentals delivered to your hotel room, condo, home, or cabin's door. 406-995-5574
- BIG SKY SPORTS MADISON RENTAL & REPAIR (Madison Base) 406-993-6066

### 30 BASECAMP

Discover winter adventures and plan your mountain experience. From booking winter activities to getting answers about lift access and non-ski options, Basecamp is your one-stop destination for everything you need to know on the mountain. 800-548-4486

### 31 TICKET OFFICE

(Snowcrest Lodge) Your hub to access the mountain.

#### 32 SOLACE SPA

(Huntley Lodge Lobby) Relax, renew, and revitalize your body and spirit with our expert body treatments, facials & massages

**SOLACE RECOVERY LOUNGE** Elevate your mountain experience. A world class next generation recovery zone, as used by the world's best athletes, skiers and snowboarders. 406-995-5803 *bigskyresort.com/spa* 